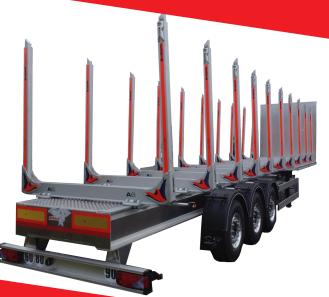

## TIMBERLINER THE TIMBERLINER HAS BEEN DESIGNED FOR A MAXIMUM USEFUL LIFE

Type: platform for wood transportation

chassis: aluminium

Length: 13,50 m

**Utilization: wood transportation** 

Weight: 3600kg

www.benalu.com

## facebook : benaluofficiel

**OPTIONS STUDIED FOR** 

• 100% aluminium chassis especially focused on stabi-

lity and robustness

- Front wall with possible various heights
- Protection sheet on central part
- Strong stakes especially designed for loadings

**AN OPTIMIZED UTILIZATION !** 

• Landing legs, rims, tires according to customer request

youtube : benalu constructeur

- Self-steering axles
- Various types of stakes (aluminium or steel)
- unlimited number of colors and customizations
- Additional equipment ...