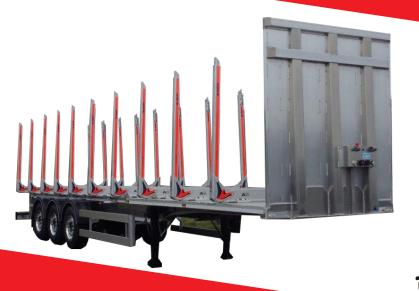

## TIMBERLINER THE TIMBERLINER HAS BEEN DESIGNED FOR A MAXIMUM USEFUL LIFE

Type: platform for wood transportation

chassis: aluminium

Length: 13,50 m

**Utilization: wood transportation** 

Weight: 3600kg

www.benalu.com

## facebook : benaluofficiel

**OPTIONS STUDIED FOR** 

• 100% aluminium chassis especially focused on stabi-

lity and robustness

- Front wall with possible various heights
- Protection sheet on central part
- Strong stakes especially designed for loadings

**AN OPTIMIZED UTILIZATION !** 

• Landing legs, rims, tires according to customer request

youtube : benalu constructeur

- Self-steering axles
- Various types of stakes (aluminium or steel)
- unlimited number of colors and customizations
- Additional equipment ...